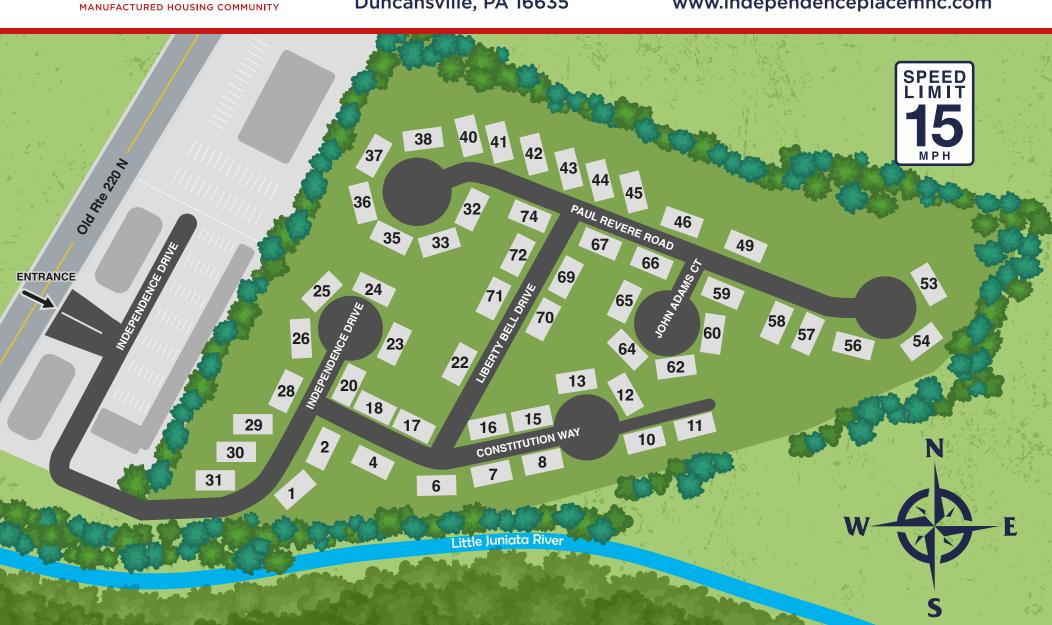

Constitution Way Duncansville, PA 16635 (412) 770-9009 www.independenceplacemhc.com

Constitution Way
Duncansville, PA 16635

(412) 770-9009 www.independenceplacemhc.com